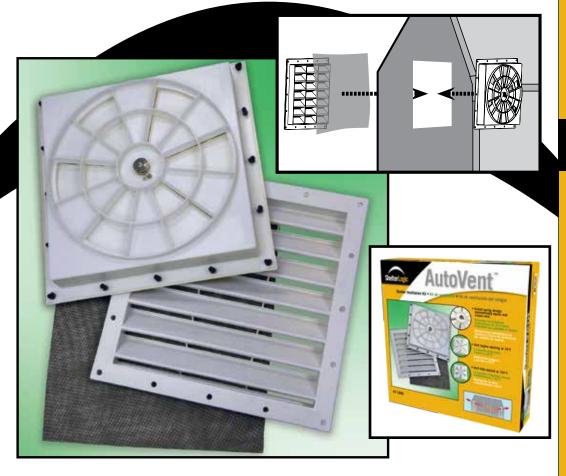

## **Shelter Accessories Series AutoVent™ Automatic Shelter Vent Kit**

- A heat sensitive bimetallic spring begins to open the vent at 74°F. Vent is fully open at 104°F. Vent closes as temperature cools down.
- Reduce humidity and moisture buildup in your fabric garage or shelter.
- Easy installation with 2-sided plastic pop rivets.
- Vents are screened to keep out insects and debris.
- The perfect quick and affordable ventilation air circulation solution for your fully enclosed shelter.

#### **Package Includes:**

 2 Screened vents and attachment hardware.