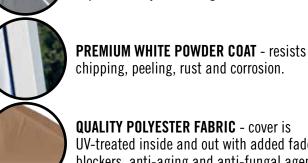

4-position adjustable legs.

chipping, peeling, rust and corrosion.

**HIGH-GRADE STEEL FRAME** - tubular steel with

performance synthetic joint components and

**QUALITY POLYESTER FABRIC** - cover is UV-treated inside and out with added fade blockers, anti-aging and anti-fungal agents.