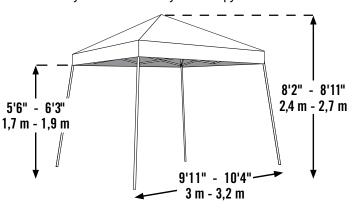

4-position adjustable legs.

chipping, peeling, rust and corrosion.

**HIGH-GRADE STEEL FRAME** - tubular steel with

performance synthetic joint components and

**QUALITY POLYESTER FABRIC** - cover is UV-treated inside and out with added fade blockers, anti-aging and anti-fungal agents.