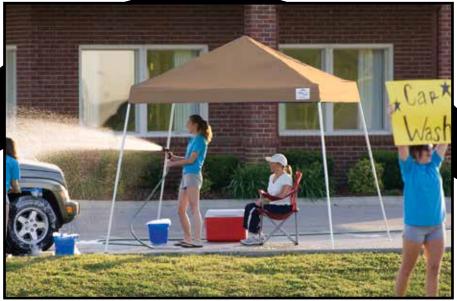

## Sport Series Pop-Up Canopy Sport Slant Leg 10 x 10 ft. / 3 x 3 m

Made In The Shade With Our Best Selling Pop-Up Frame Our popular 10 x 10 ft. / 3 x 3 m Sport Pop-Up is ready to go anytime, anywhere.

WIDE FOOT PADS - on every leg ensure easy access to secure anchor points.

STOW & GO - storage bag comes standard.

**Great For:** decks, patios, pool or beach, backyard events, tailgating, sporting events or craft fairs.