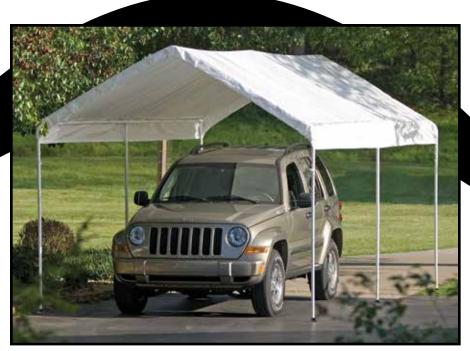

### MAX AP™ Canopy 10 x 20 ft. / 3 x 6,1m

### North America's #1 Selling Canopy.

HIGH GRADE STEEL FRAME - Heavy duty 1-3/8 in. / 3,5 cm diameter steel frame with premium powder coat finish resists chipping, peeling, rust and corrosion.

RIP STOP TOUGH - triple layer woven polyethylene fabric material.

Great For: Camping, decks /patios, special events, shade and protection.