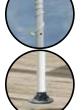

### North America's #1 Selling Canopy.

HIGH GRADE STEEL FRAME - Heavy duty 1-3/8 in. / 3,5 cm diameter steel frame with premium powder coat finish resists chipping, peeling, rust and corrosion.

RIP STOP TOUGH - triple layer woven polyethylene fabric material.