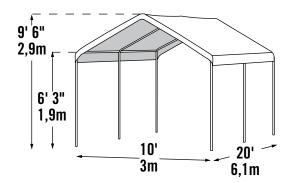

on.



RIP STOP TOUGH - triple layer woven polyethylene fabric material.



UV-TREATED - inside, outside and in between with added UV protection, fade blockers, anti-aging, anti-yellowing and anti-microbial agents.



PATENTED TWIST-TITE TENSIONING - Patented feature that squares up frames and tightens down covers for a clean and finished look.





Great For: Camping, decks /patios, special events, shade and protection.



# **Model #25757**

#### **Package Includes:**

- (1) 10 x 20 / 3 x 6,1m Steel frame white
- (1) One-piece cover -white
- Bungee cords
- (6) Foot plates
- Temporary spike anchors
- Easy Step-by-Step Instructions

#### **Packaging Specifications:**

- Container qty: 550
- Total weight: 73.3 lbs. / 33,3 kg
- Box dimensions:
  42 x 16.9 x 8.5 in.
  106,8 x 43 x 21,5 cm