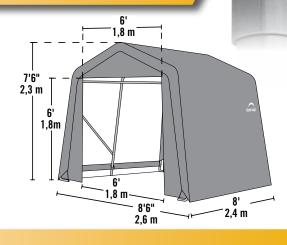

## 8 x 8 x 8 ft.

#### **Unit Specifications:**

- 130.3 lbs. / 59.1 kg Total Weight
- 1-5/8 in. / 4 cm All steel frame
- 15 in. / 38.1 cm Auger anchors
- (2) Double-zippered door panels
- Additional anchors sold separately
- Cover, End Panels and Frame are covered by a 1 year Limited Warranty.

#### **Kit Dimensions:**

**Box 1:** 69.5 x 13.8 x 6.3 in.

177 x 35 x 16 cm

**Box 2:** 28.5 x 16.3 x 6.5 in.

73 x 42 x 17 cm