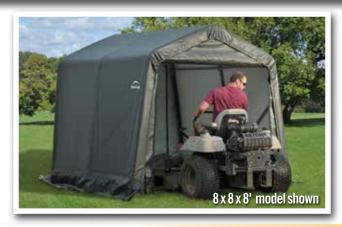

## 8 x 8 x 8 ft.

### Strong, Sturdy & Durable

- Patented ShelterLock® frame stabilizers at every rib connection for rock-solid strength.
- Frame constructed of heavy duty 1-5/8 in. diameter steel.
- Premium powder coat finish protects frame from corrosion and rust.
- Ripstop-tough advanced engineered polyethylene fabric cover is UV treated inside, outside, and in between.
- Seams are heat welded, not stitched; 100% waterproof.
- Ratchet tensioning system and Easy-Slide cover rails keep the cover smooth and taut.