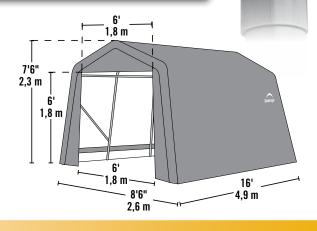

# **ShelterCoat**

**Custom Garage Program** 

# Build your Own All-Season Shelter

Thousands of options to custom fit your storage needs.





Ripstop-tough advanced engineered

outside, and in between.

## Strong, Sturdy & Durable

- Patented ShelterLock® frame stabilizers at every rib connection for rock-solid strength.
- Frame constructed of heavy duty 1-5/8 in. diameter steel.
- Premium powder coat finish protects frame from corrosion and rust.

treated fabric

waterproof. • Ratchet tensioning system and Easy-Slide cover rails keep the cover smooth and taut.

• Seams are heat welded, not stitched: 100%

polyethylene fabric cover is UV treated inside.







# 8 x 16 x 8 ft.

### **Unit Specifications:**

- 223.6 lbs. / 101.4 kg Total Weight
- 1-5/8 in. / 4 cm All steel frame
- 15 in. / 38.1 cm Auger anchors
- (2) Double-zippered door panels
- Additional anchors sold separately
- Cover, End Panels and Frame are covered by a