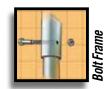

## Strong, Sturdy & Durable

- Patented ShelterLock® frame stabilizers at every rib connection for rock-solid strength.
- Frame constructed of heavy duty 1-5/8 in. diameter steel.
- Premium powder coat finish protects frame from corrosion and rust.