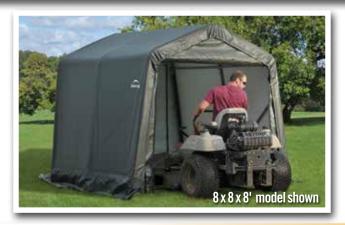

# Build your Own All-Season Shelter

Thousands of options to custom fit your storage needs.

Ripstop-tough advanced engineered

outside, and in between.

## Strong, Sturdy & Durable

- Patented ShelterLock® frame stabilizers at every rib connection for rock-solid strength.
- Frame constructed of heavy duty 1-5/8 in. diameter steel.
- Premium powder coat finish protects frame from corrosion and rust.

treated fabric

waterproof. • Ratchet tensioning system and Easy-Slide cover rails keep the cover smooth and taut.

• Seams are heat welded, not stitched: 100%

polyethylene fabric cover is UV treated inside.